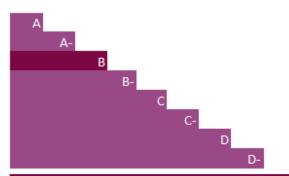

### UNDERSTANDING YOUR SCORE REPORT

Befimmo SA received a B which is in the Management band. This is the same as the Europe regional average of B, and higher than the Financial services sector average of B-.

Leadership (A/A-): Implementing current best practices

Management (B/B-): Taking coordinated action on climate issues

Awareness (C/C-): Knowledge of impacts on, and of, climate
issues

Disclosure (D/D-): Transparent about climate issues