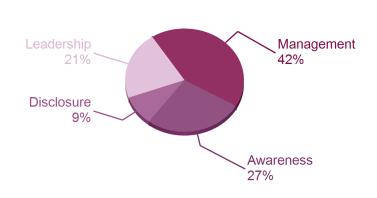

#### **Financial services**

Your company is amongst 42% of companies that reached Management level in your Activity Group.

A sample of A-list companies from your Activity Group:

Banco Santander

CaixaBank

Carmila SA