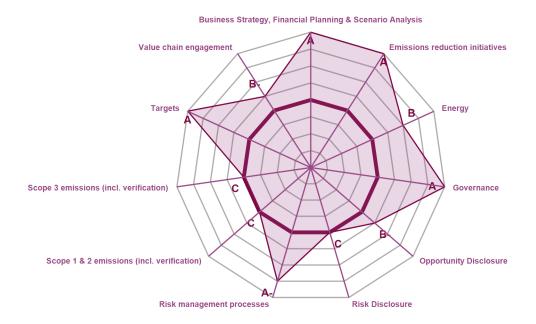

## **CATEGORY SCORES**

If a company scored C or below, they will not have been scored for Management or Leadership points (the dark purple line represents this).

Please download the **CDP Scoring Introduction** for more information.

#### CATEGORY SCORES BENCHMARKING

Each category score in the bar chart represents the progression within each scoring level. Some categories have not been included for category score breakdown as either not enough questions feed into these categories to give a representative score or they are not scored at both Management and Leadership levels.

Scoring categories are groupings of questions by topic. They are sub-groups of the 2022 questionnaire modules and are consistent across all sectors. Weighting applied to each category varies across sectors to highlight the areas most important to environmental stewardship in specific sectors.