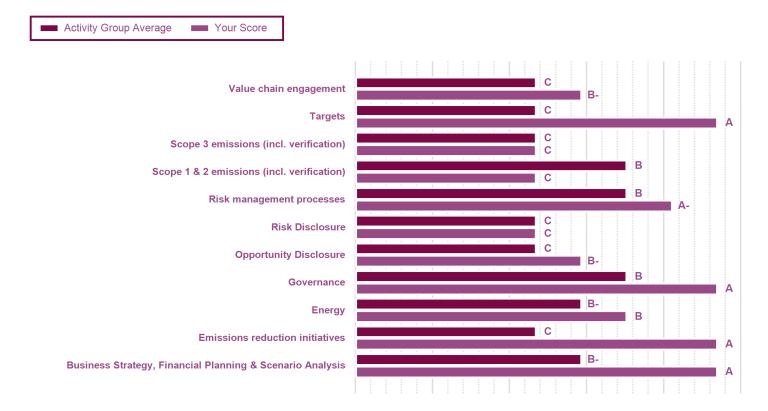

## **CATEGORY SCORES**

If a company scored C or below, they will not have been scored for Management or Leadership points (the dark purple line represents this).

Please download the **CDP Scoring Introduction** for more information.

#### CATEGORY SCORES BENCHMARKING

Each category score in the bar chart represents the progression within each scoring level. Some categories have not been included for category score breakdown as either not enough questions feed into these categories to give a representative score or they are not scored at both Management and Leadership levels.

Scoring categories are groupings of questions by topic. They are sub-groups of the 2022 questionnaire modules and are consistent across all sectors. Weighting applied to each category varies across sectors to highlight the areas most important to environmental stewardship in specific sectors.