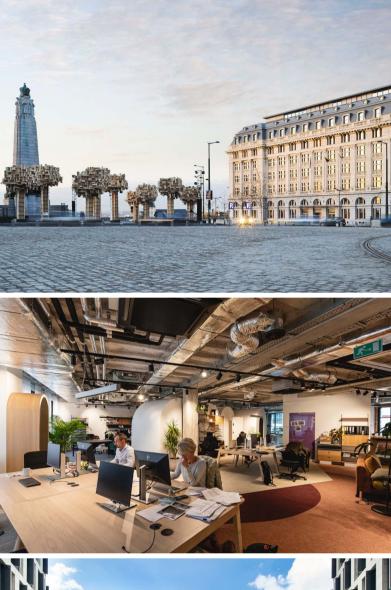

# **COWORKING**

### SILVERSQUARE ZAVENTEM

## +10

years of valuable experience in creating energizing coworking spaces.

275 desks available to focus

2,726 m<sup>2</sup> of flexible space designed to get the most of every day.

ilversquare

Silversquare enables entrepreneurs to make their dreams come true and offer a diversity of workplaces where people meet and interact. It is a place that opens opportunities and inspire success.

Silversquare Zaventem was designed by Jane Haesen who created a good work atmosphere with a fun side to keep it interesting. Everything is well positioned and aesthetically pleasing to the eye with beautiful décor.

Work in a fruitful environment made to meet. innovate and perform.

Befimmo's subsidiary Silversquare is known as the most active community of coworkers in Brussels with more than 350 events per year and over 4,000 members in 9 coworking spaces.