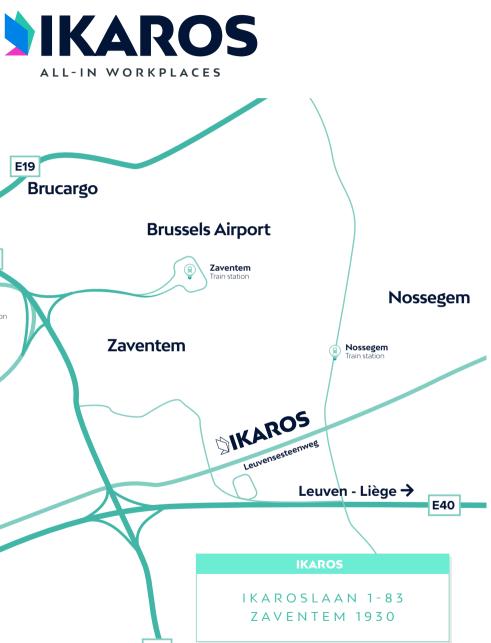

## LOCALISATION

WHERE THE MAGIC HAPPENS.

3 min. from Nossegem railway station. 8 min. from Zaventem railway station.

### TRAIN

Direct access from Leuven - Zaventem bicycle route (F3). Bicycle parking with shelters.

#### BICYCLE

2 min. from the E40 Brussels – Liège - Leuven highway. 3 min. from the RO Brussels ring. 5 min. from the E19 Antwerp – Brussels highway.

### CAR

5 min. from Brussels Airport. 10 min. from Brucargo (Machelen cargo) terminal.

#### AIRPLANE

Regional bus services right outside the door: numbers 351, 358, 530, 616 and 652 direction Brussels, Zaventem, Kortenberg, Leuven.

BUS

You're eco-friendly? Arrive trouble-free by bicycle or scooter with the Leuven-Zaventem route, and leave your bike or scooter behind at the dedicated shelters.