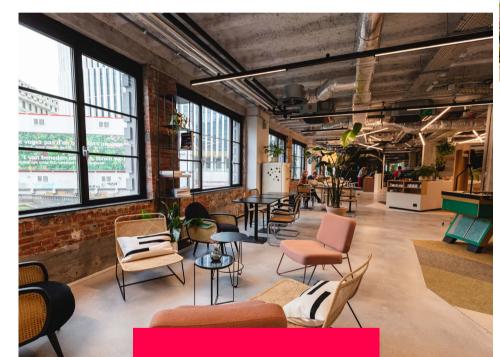

# **COWORKING**

### SILVERSQUARE ZAVENTEM

## +10

years of valuable experience in creating energizing coworking spaces.

275 desks available to focus

2,726 m<sup>2</sup> of flexible space designed to get the most of every day.

ilversquare

Silversquare enables entrepreneurs to make their dreams come true and offer a diversity of workplaces where people meet and interact. It is a place that opens opportunities and inspire success.

Work in a fruitful environment made to meet. innovate and perform.

Befimmo's subsidiary Silversquare is known as the most active community of coworkers in Brussels with more than 350 events per year and over 4,000 members in 9 coworking spaces.

Form flex desks to private offices, events, conferences and workshops. Check out the full offer via www.silversquare.eu