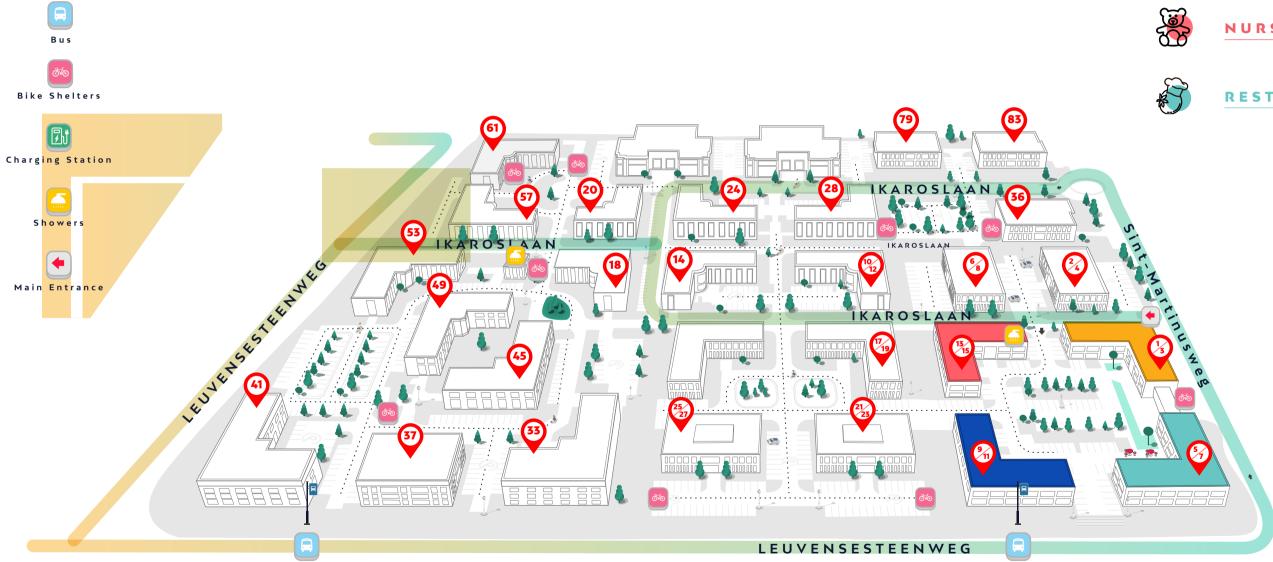

## RESTAURANT

### EAT, WORK, REPEAT

The on-site catering facilities will satisfy your needs (and your stomach). It's a place where you can grab a quick bite in-between meetings, as well as enjoy a long lunch with clients or visitors.

We care about the well-being of our **customers,** and that's why our caterer prepares healthy meals with seasonal ingredients and local products. They favor local ingredients, in a sustainable and respectful vision of food consumption.

08 or a coffee break.

98 % of the delicious food served is 100% local.

WE HAVE A NURSERY.