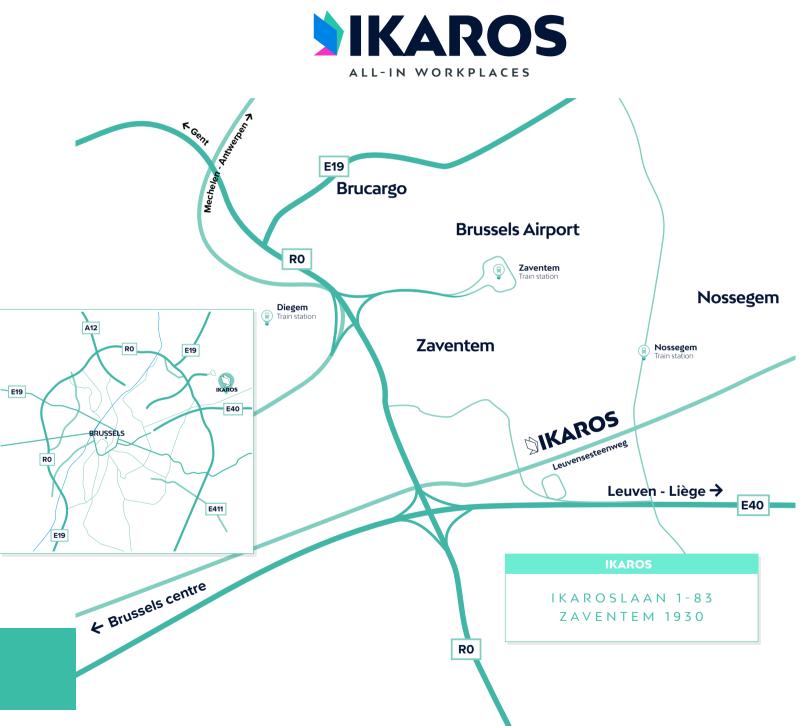

## LOCALISATION

WHERE THE MAGIC HAPPENS.

3 min. from Nossegem railway station. 8 min. from Zaventem railway station.

### TRAIN

Direct access from Leuven - Zaventem bicycle route (F3). Bicycle parking with shelters.

#### BICYCLE

2 min. from the E40 Brussels – Liège - Leuven highway. 3 min. from the RO Brussels ring. 5 min. from the E19 Antwerp – Brussels highway.

### CAR

5 min. from Brussels Airport. 10 min. from Brucargo (Machelen cargo) terminal.

#### AIRPLANE

Regional bus services right outside the door: numbers 351, 358, 530, 616 and 652 direction Brussels, Zaventem, Kortenberg, Leuven.

BUS

You're eco-friendly? Arrive trouble-free by bicycle or scooter with the Leuven-Zaventem route, and leave your bike or scooter behind at the dedicated shelters.